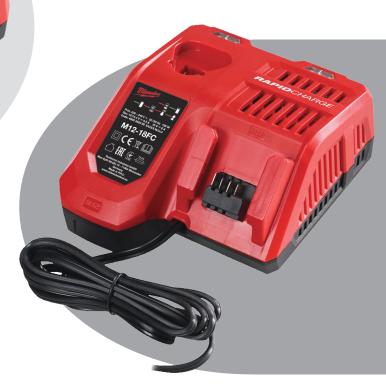

## M12-18FC M12<sup>™</sup> - M18<sup>™</sup> Fast Charger

HILL IN

- Recharges all M18<sup>™</sup>, M14<sup>™</sup> and M12<sup>™</sup> REDLITHIUM<sup>™</sup> battery packs.
- Recharges in sequence first in, first to charge resulting in less time needed to manage charging cycles.
- M12<sup>™</sup> REDLITHIUM<sup>™</sup> 2.0 Ah / 3.0 Ah / 4.0 Ah / 6.0 Ah battery packs recharge in 26 min / 50 min / 52 min / 95 min or less.
- M18<sup>™</sup> REDLITHIUM<sup>™</sup> 2.0 Ah / 4.0 Ah / 5.0 Ah battery packs recharge in 26 min / 52 min / 59 min or less.

| Charging ports | 1 x M12™, 1 x M18™ |         |
|----------------|--------------------|---------|
| Charge type    | Sequential         |         |
| Power source   | AC                 |         |
| Wall mountable | Yes                |         |
| Article Number | 4932451079         | V 1 0 C |