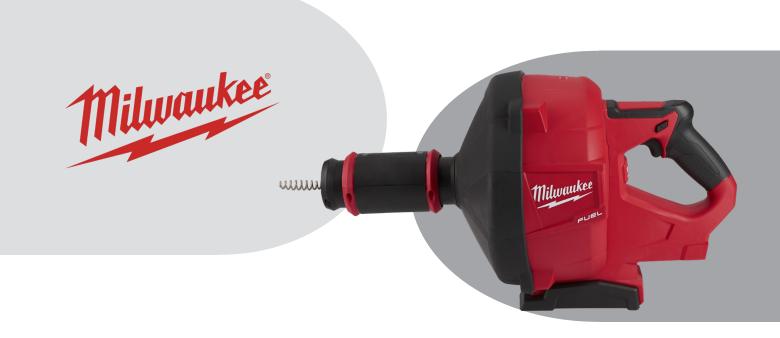

## M18 FDCPF10-0C

M18 FUEL™ Drain Cleaner - Power Feed 10mm

- World's first hand held drain cleaner on a 18V battery with automatic feed and retract that can be used with 6 mm, 8 mm and 10 mm spirals from both MILWAUKEE® and other manufacturers, in pipes from 32 mm up to 75 mm, up to 15 m down the line, eliminating all electrocution hazards users encounter today with their corded tools.
- Flat base enables user to put tool down and have one hand free to guide the cable in and out of the drain giving the user more control whilst unclogging drains.
- CABLE-DRIVE locking feed system maintains selected feed speed, and auto-adjusts to compatible cable sizes for the best cable grip when feeding and working the clog.
- Fully enclosed drum eliminates free spinning parts, providing the user with more protection whilst working in and around fragile fixtures as well as better mess containment whilst unclogging drains.
- The DNA of our FUEL™ platform redefines the balance of cordless technologies. MILWAUKEE®'s POWERSTATE™ brushless motor, REDLITHIUM™ battery pack and REDLINK PLUS™ electronic intelligence delivering outstanding power, run time and durability.
- LED light illuminates work area underneath sinks and other dark spaces.
- Flexible battery system: works with all MILWAUKEE® M18™ batteries.