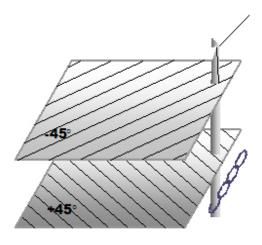

#### **Fabric Construction:**

| Fibre Type    | E-Glass        |
|---------------|----------------|
| Construction  | -45 / + 45     |
| Fabric Weight | 943 gsm +/ -5% |

### **Ply Construction**

| -45° Ply            |           |  |
|---------------------|-----------|--|
| Fibre Specification | 78        |  |
| Fibre Tex           | 6.0 gg    |  |
| Gauge               | 2.5 mm    |  |
| Ply Weight          | Tricot    |  |
| +45° Ply            |           |  |
| Fibre Specification | ECR Glass |  |
| Fibre Tex           | 600 tex.  |  |
| Gauge               | 14 gg     |  |
| Ply Weight          | 468 gsm   |  |